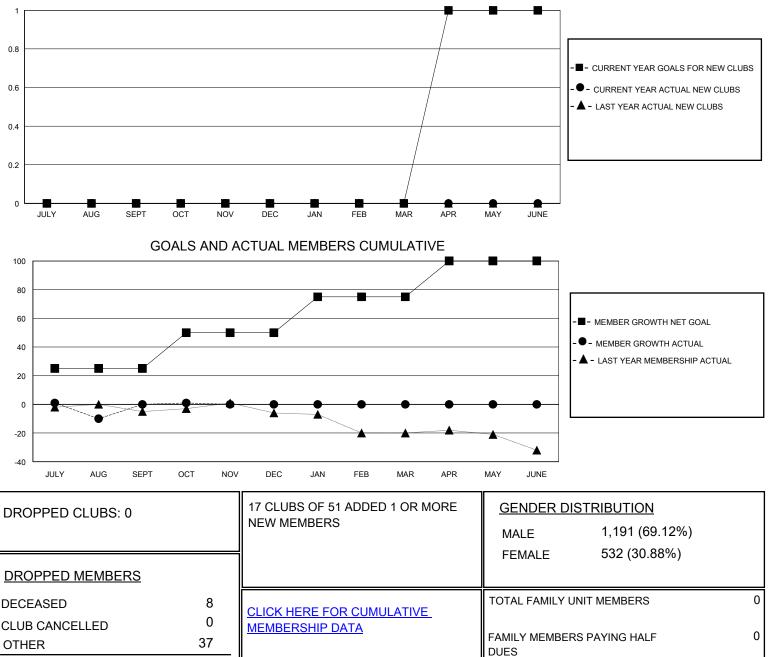

## MONTHLY MEMBERSHIP PROGRESS REPORT

District 5M 1

Results as of: 10/31/2024

| GMT:                           | LOCATION MINNESOTA |   |   |                                  |    |    | GMT CA |         |
|--------------------------------|--------------------|---|---|----------------------------------|----|----|--------|---------|
| Clubs<br>RESULTS FOR 2024-2025 |                    |   |   | Members<br>RESULTS FOR 2024-2025 |    |    |        |         |
|                                |                    |   |   |                                  |    |    |        | QUARTER |
| JULY/AUG/SEPT                  | 0                  | 0 | 0 | JULY/AUG/SEPT                    | 25 | 34 | 32     |         |
| OCT/NOV/DEC                    | 0                  | 0 | 0 | OCT/NOV/DEC                      | 25 | 15 | 13     |         |
| JAN/FEB/MAR                    | 0                  | 0 | 0 | JAN/FEB/MAR                      | 25 | 0  | 0      |         |
| APR/MAY/JUNE                   | 1                  | 0 | 0 | APR/MAY/JUNE                     | 25 | 0  | 0      |         |